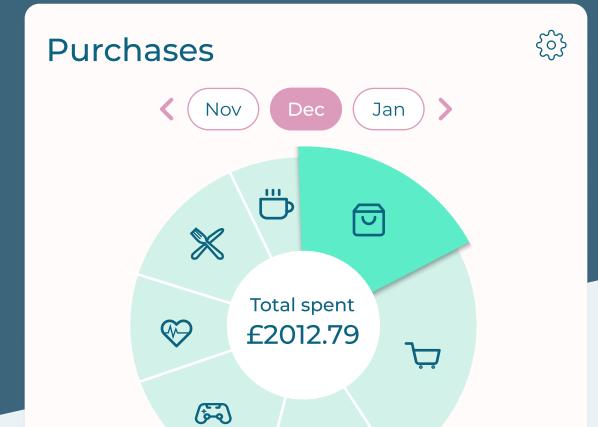

In      | Out    | Balance   |
| ZARA Zara              | DEB  |         | £45.00 | £2,409.27 |
| New Look               | DEB  |         | £22.95 | £2,416.27 |
| ASOS.com               | DEB  |         | £75.00 | £2,424.92 |
| R Harper               |      | +£75.00 |        | £2,424.92 |
|                        |      |         |        |           |
| Thur 18 February       | Туре | In      | Out    | Balance   |
| Costa                  | DEB  |         | £7.99  | £2,432.91 |

| Help and guidance         |  |  |
|---------------------------|--|--|
| Contact us<br>Help centre |  |  |
| Banking with us           |  |  |
| About us                  |  |  |
| Products and services     |  |  |

Privacy | Terms and conditions | Cookies | Accessibility |

Legal

€ ∑ ▷

Sitemap

+

+











**\_** 

|                  | <b>Retail</b><br>10 transactions | >      |
|------------------|----------------------------------|--------|
| Nan              | ne                               | Amount |
| ALDI             | Aldi<br>21-FEB-21                | £7.00  |
| M&S<br>EST. 1854 | Marks & Spencer<br>21-FEB-21     | £8.65  |
| HøB              | Holland & Barrett<br>21-FEB-21   | £14.95 |
| bp               | BP Petrol Station<br>20-FEB-21   | £20.00 |
| ZARA             | Zara<br>19-FEB-21                | £45.00 |
| NEWLOOK          | New Look<br>19-FEB-21            | £22.95 |
| 0                | ASOS.com<br>19-FEB-21            | £75.00 |
|                  | See less                         |        |



Saving goals



Help and guidance

Contact us

Help centre



About u