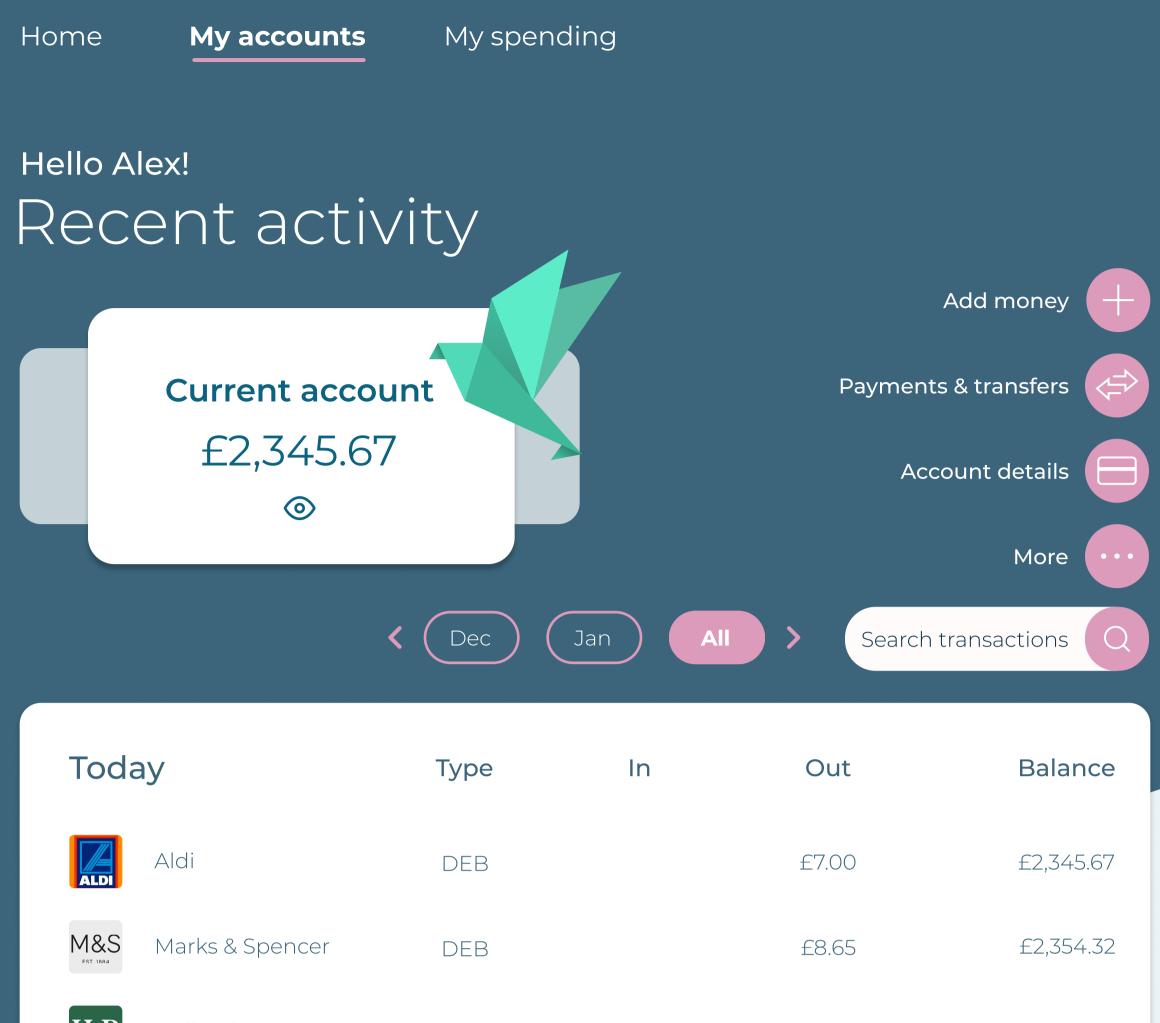

## **Current account**

22-12-13 65412398

£2,345.67

Transfers

Savings 22-12 -13 65412398

£5,400.00

| Help and guidance         |   |
|---------------------------|---|
| Contact us<br>Help centre |   |
| Banking with us           | + |
| About us                  | + |
| Products and services     | + |

Legal | Privacy | Terms and conditions | Cookies | Accessibility | Sitemap

| Here Holland & Barrett | DEB  |         | £14.95 | £2,369.27 |
|------------------------|------|---------|--------|-----------|
| Yesterday              | Туре | In      | Out    | Balance   |
| BP Petrol Station      | DEB  |         | £20.00 | £2,389.27 |
| Fri 19 February        | Туре | In      | Out    | Balance   |
| ZARA Zara              | DEB  |         | £45.00 | £2,409.27 |
| New Look               | DEB  |         | £22.95 | £2,416.27 |
| ASOS.com               | DEB  |         | £75.00 | £2,424.92 |
| R Harper               |      | +£75.00 |        | £2,424.92 |
|                        |      |         |        |           |
| Thur 18 February       | Туре | In      | Out    | Balance   |
| Costa                  | DEB  |         | £7.99  | £2,432.91 |