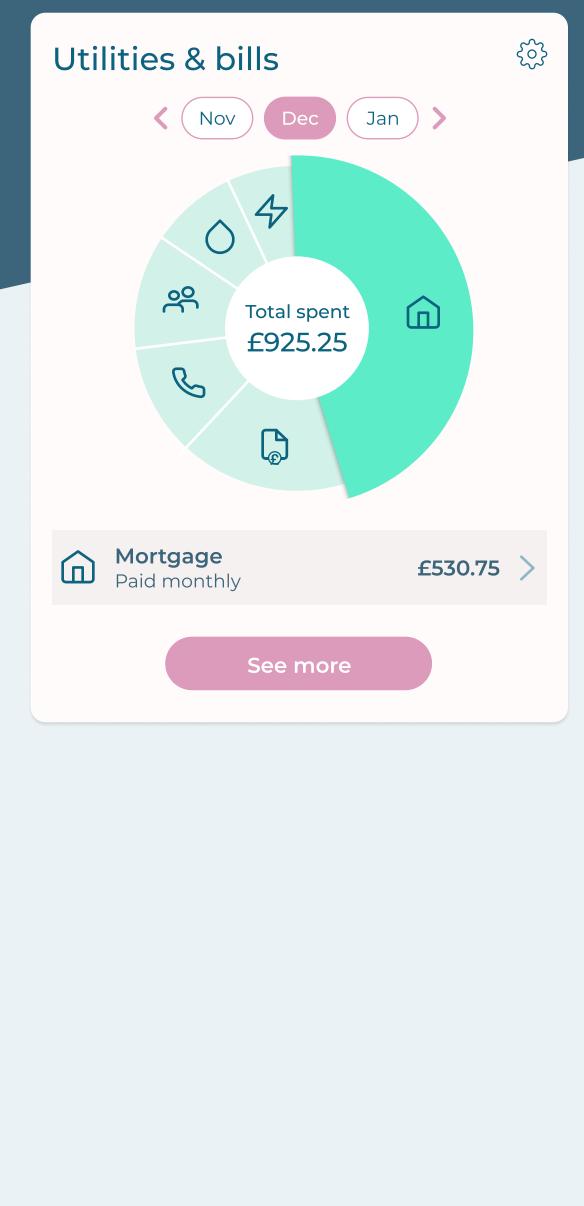

## **Current account**

22-12-13 65412398

£2,345.67

Transfers

Savings 22-12 -13 65412398

£5,400.00

| Help and guidance         |   |
|---------------------------|---|
| Contact us<br>Help centre |   |
| Banking with us           | + |
| About us                  | + |
| Products and services     | + |