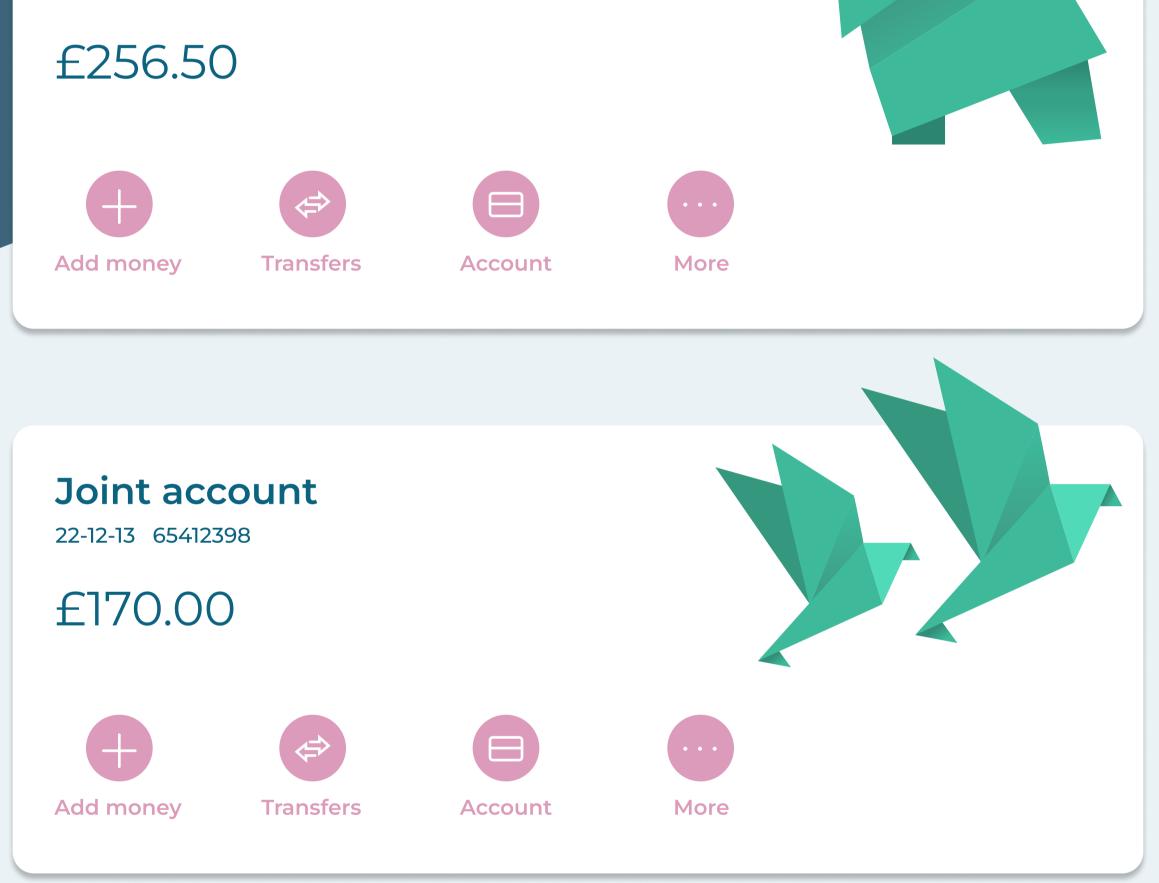

## **Current account**

22-12-13 65412398

£2,345.67

Transfers

Savings 22-12 -13 65412398

£5,400.00

| Help and guidance         |   |
|---------------------------|---|
| Contact us<br>Help centre |   |
| Banking with us           | + |
| About us                  | + |
| Products and services     | + |