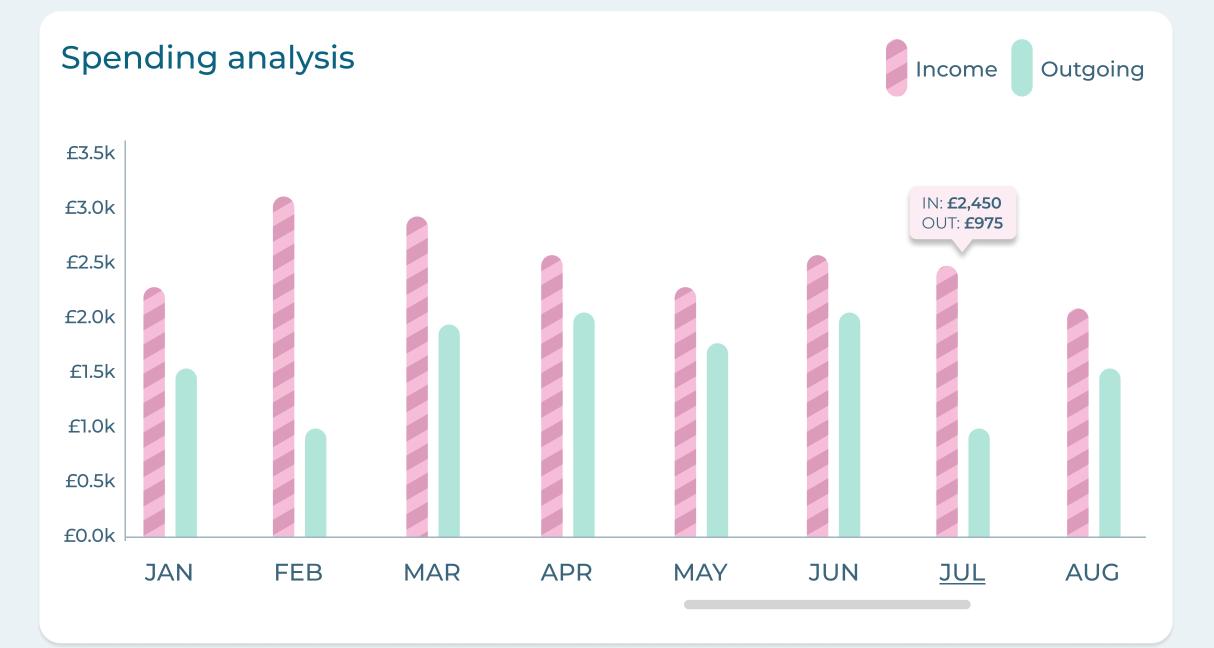

## **Current account**

22-12-13 65412398

£2,345.67

Transfers

Savings 22-12 -13 65412398

£5,400.00

| Help and guidance         |   |
|---------------------------|---|
| Contact us<br>Help centre |   |
| Banking with us           | + |
| About us                  | + |
| Products and services     | + |